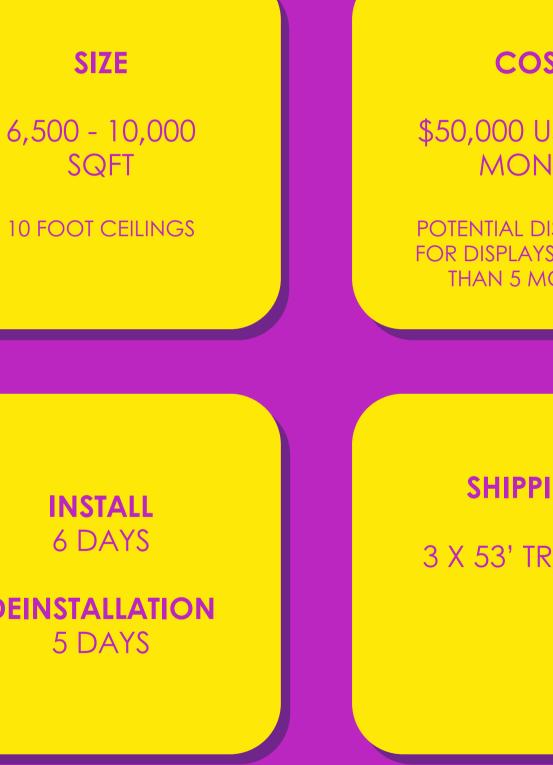

## CURRENTLY TOURING NORTH AMERICA

ACCEPTING RESERVATION REQUESTS FOR 3+ MONTH DISPLAYS SIZE

SQFT

TARGET **AUDIENCE** 

FAMILIES AND CHILDREN

INSTALL 6 DAYS

DEINSTALLATION 5 DAYS

COST

## \$50,000 USD PER MONTH

POTENTIAL DISCOUNTS FOR DISPLAYS LONGER THAN 5 MONTHS

## SHIPPING

3 X 53' TRAILERS